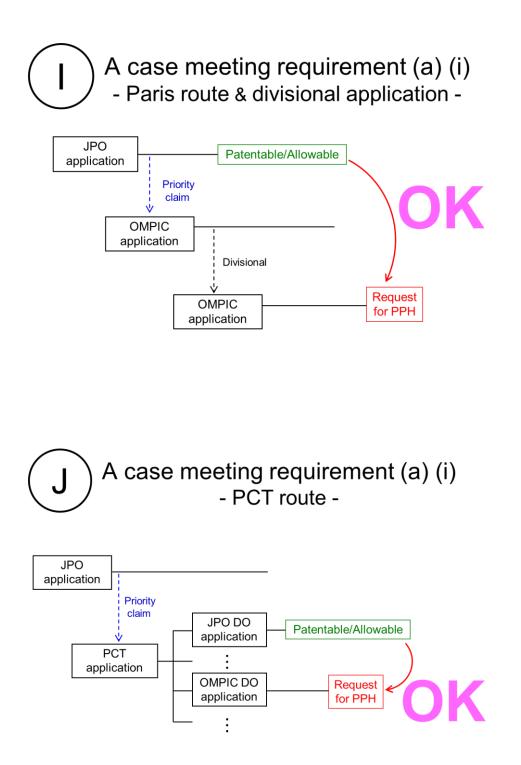

For example, the OMPIC application (including PCT national phase application) may be either:

- *(i)* an application which validly claims priority under the Paris Convention from the JPO application(s) (examples are provided in ANNEX 1, Figures A, B, C, H, I and J), or
- (ii) an application which provides the basis of a valid priority claim under the Paris Convention for the JPO application(s) (including PCT national phase application(s)) (examples are provided in ANNEX 1, Figures D and E), or
- (iii) an application which shares a common priority document with the JPO application(s) (including PCT national phase application(s)) (examples are provided in ANNEX 1, Figures F, G, L, M and N), or
- *(iv)* a PCT national phase application where both the OMPIC application and the JPO application(s) are derived from a common PCT international application having no priority claim (an example is provided in ANNEX 1, Figure K).

## (b) At least one corresponding application exists in the JPO and has one or more claims that are determined to be patentable/allowable by the JPO.

The corresponding application(s) can be the application which forms the basis of the priority claim, an application which derived from the JPO application which forms the basis of the priority claim (e.g., a divisional application of the JPO application or an application which claims domestic priority to the JPO application (see Figure C in ANNEX 1), or an JPO national phase application of a PCT application (see Figures J, K, L, M and N in ANNEX 1).