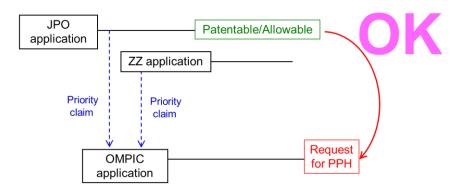

For example, the OMPIC application (including PCT national phase application) may be either:

- *(i)* an application which validly claims priority under the Paris Convention from the JPO application(s) (examples are provided in ANNEX 1, Figures A, B, C, H, I and J), or
- (ii) an application which provides the basis of a valid priority claim under the Paris Convention for the JPO application(s) (including PCT national phase application(s)) (examples are provided in ANNEX 1, Figures D and E), or
- (iii) an application which shares a common priority document with the JPO application(s) (including PCT national phase application(s)) (examples are provided in ANNEX 1, Figures F, G, L, M and N), or
- *(iv)* a PCT national phase application where both the OMPIC application and the JPO application(s) are derived from a common PCT international application having no priority claim (an example is provided in ANNEX 1, Figure K).

## <u>Annex 1</u>

A case meeting requirement (a) (i) - Paris route -

XX : the office other than the JPO

G A case meeting requirement (a) (iii) - PCT route, but the first application is from the third country -