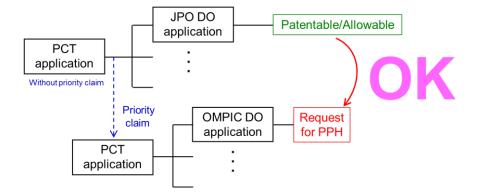

For example, the OMPIC application (including PCT national phase application) may be either:

- *(i)* an application which validly claims priority under the Paris Convention from the JPO application(s) (examples are provided in ANNEX 1, Figures A, B, C, H, I and J), or
- (ii) an application which provides the basis of a valid priority claim under the Paris Convention for the JPO application(s) (including PCT national phase application(s)) (examples are provided in ANNEX 1, Figures D and E), or
- (iii) an application which shares a common priority document with the JPO application(s) (including PCT national phase application(s)) (examples are provided in ANNEX 1, Figures F, G, L, M and N), or
- *(iv)* a PCT national phase application where both the OMPIC application and the JPO application(s) are derived from a common PCT international application having no priority claim (an example is provided in ANNEX 1, Figure K).

## (b) At least one corresponding application exists in the JPO and has one or more claims that are determined to be patentable/allowable by the JPO.

The corresponding application(s) can be the application which forms the basis of the priority claim, an application which derived from the JPO application which forms the basis of the priority claim (e.g., a divisional application of the JPO application or an application which claims domestic priority to the JPO application (see Figure C in ANNEX 1), or an JPO national phase application of a PCT application (see Figures J, K, L, M and N in ANNEX 1).