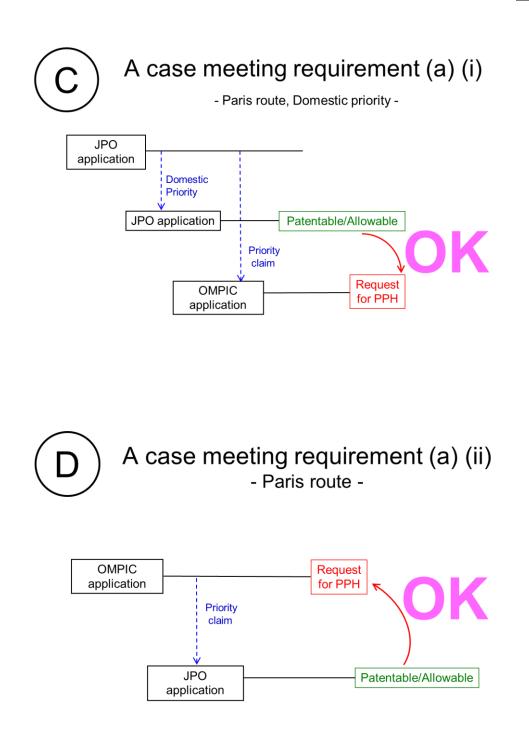

For example, the OMPIC application (including PCT national phase application) may be either:

- *(i)* an application which validly claims priority under the Paris Convention from the JPO application(s) (examples are provided in ANNEX 1, Figures A, B, C, H, I and J), or
- (ii) an application which provides the basis of a valid priority claim under the Paris Convention for the JPO application(s) (including PCT national phase application(s)) (examples are provided in ANNEX 1, Figures D and E), or
- (iii) an application which shares a common priority document with the JPO application(s) (including PCT national phase application(s)) (examples are provided in ANNEX 1, Figures F, G, L, M and N), or
- *(iv)* a PCT national phase application where both the OMPIC application and the JPO application(s) are derived from a common PCT international application having no priority claim (an example is provided in ANNEX 1, Figure K).