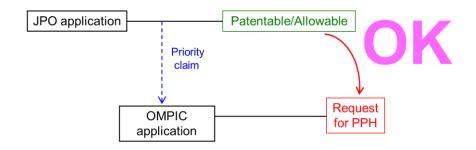

For example, the OMPIC application (including PCT national phase application) may be either:

- *(i)* an application which validly claims priority under the Paris Convention from the JPO application(s) (examples are provided in ANNEX 1, Figures A, B, C, H, I and J), or
- (ii) an application which provides the basis of a valid priority claim under the Paris Convention for the JPO application(s) (including PCT national phase application(s)) (examples are provided in ANNEX 1, Figures D and E), or
- (iii) an application which shares a common priority document with the JPO application(s) (including PCT national phase application(s)) (examples are provided in ANNEX 1, Figures F, G, L, M and N), or
- *(iv)* a PCT national phase application where both the OMPIC application and the JPO application(s) are derived from a common PCT international application having no priority claim (an example is provided in ANNEX 1, Figure K).

## (b) At least one corresponding application exists in the JPO and has one or more claims that are determined to be patentable/allowable by the JPO.

The corresponding application(s) can be the application which forms the basis of the priority claim, an application which derived from the JPO application which forms the basis of the priority claim (e.g., a divisional application of the JPO application or an application which claims domestic priority to the JPO application (see Figure C in ANNEX 1), or an JPO national phase application of a PCT application (see Figures J, K, L, M and N in ANNEX 1).