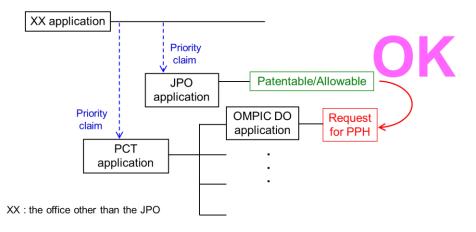

For example, the OMPIC application (including PCT national phase application) may be either:

- *(i)* an application which validly claims priority under the Paris Convention from the JPO application(s) (examples are provided in ANNEX 1, Figures A, B, C, H, I and J), or
- (ii) an application which provides the basis of a valid priority claim under the Paris Convention for the JPO application(s) (including PCT national phase application(s)) (examples are provided in ANNEX 1, Figures D and E), or
- (iii) an application which shares a common priority document with the JPO application(s) (including PCT national phase application(s)) (examples are provided in ANNEX 1, Figures F, G, L, M and N), or
- *(iv)* a PCT national phase application where both the OMPIC application and the JPO application(s) are derived from a common PCT international application having no priority claim (an example is provided in ANNEX 1, Figure K).

## (b) At least one corresponding application exists in the JPO and has one or more claims that are determined to be patentable/allowable by the JPO.

The corresponding application(s) can be the application which forms the basis of the priority claim, an application which derived from the JPO application which forms the basis of the priority claim (e.g., a divisional application of the JPO application or an application which claims domestic priority to the JPO application (see Figure C in ANNEX 1), or an JPO national phase application of a PCT application (see Figures J, K, L, M and N in ANNEX 1).