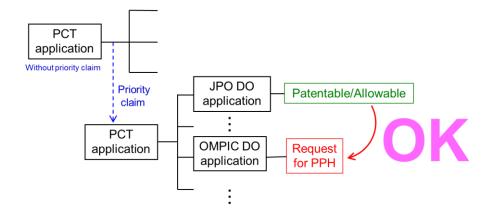

For example, the OMPIC application (including PCT national phase application) may be either:

- *(i)* an application which validly claims priority under the Paris Convention from the JPO application(s) (examples are provided in ANNEX 1, Figures A, B, C, H, I and J), or
- (ii) an application which provides the basis of a valid priority claim under the Paris Convention for the JPO application(s) (including PCT national phase application(s)) (examples are provided in ANNEX 1, Figures D and E), or
- (iii) an application which shares a common priority document with the JPO application(s) (including PCT national phase application(s)) (examples are provided in ANNEX 1, Figures F, G, L, M and N), or
- *(iv)* a PCT national phase application where both the OMPIC application and the JPO application(s) are derived from a common PCT international application having no priority claim (an example is provided in ANNEX 1, Figure K).

## (b) At least one corresponding application exists in the JPO and has one or more claims that are determined to be patentable/allowable by the JPO.

The corresponding application(s) can be the application which forms the basis of the priority claim, an application which derived from the JPO application which forms the basis of the priority claim (e.g., a divisional application of the JPO application or an application which claims domestic priority to the JPO application (see Figure C in ANNEX 1), or an JPO national phase application of a PCT application (see Figures J, K, L, M and N in ANNEX 1).