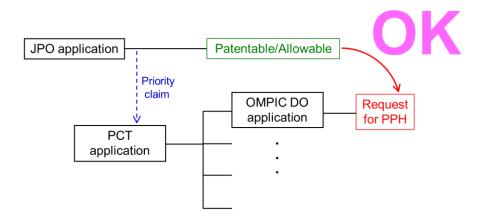

For example, the OMPIC application (including PCT national phase application) may be either:

- *(i)* an application which validly claims priority under the Paris Convention from the JPO application(s) (examples are provided in ANNEX 1, Figures A, B, C, H, I and J), or
- (ii) an application which provides the basis of a valid priority claim under the Paris Convention for the JPO application(s) (including PCT national phase application(s)) (examples are provided in ANNEX 1, Figures D and E), or
- (iii) an application which shares a common priority document with the JPO application(s) (including PCT national phase application(s)) (examples are provided in ANNEX 1, Figures F, G, L, M and N), or
- *(iv)* a PCT national phase application where both the OMPIC application and the JPO application(s) are derived from a common PCT international application having no priority claim (an example is provided in ANNEX 1, Figure K).

## (b) At least one corresponding application exists in the JPO and has one or more claims that are determined to be patentable/allowable by the JPO.

The corresponding application(s) can be the application which forms the basis of the priority claim, an application which derived from the JPO application which forms the basis of the priority claim (e.g., a divisional application of the JPO application or an application which claims domestic priority to the JPO application (see Figure C in ANNEX 1), or an JPO national phase application of a PCT application (see Figures J, K, L, M and N in ANNEX 1).