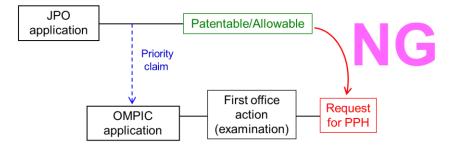

If the PPH request is granted, any claims amended or added after an office action need not to sufficiently correspond to the claims indicated as patentable in the JPO application.

(d) The OMPIC has not begun examination of the application at the time of request for the PPH (an example is provided in ANNEX 1, figure 0).