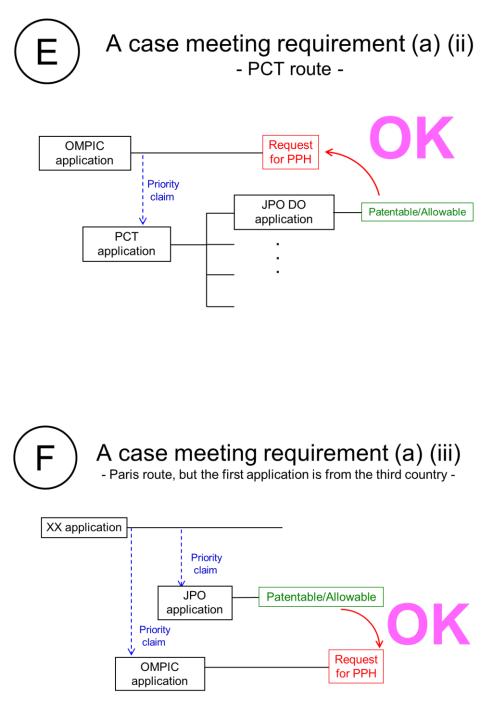

For example, the OMPIC application (including PCT national phase application) may be either:

- *(i)* an application which validly claims priority under the Paris Convention from the JPO application(s) (examples are provided in ANNEX 1, Figures A, B, C, H, I and J), or
- (ii) an application which provides the basis of a valid priority claim under the Paris Convention for the JPO application(s) (including PCT national phase application(s)) (examples are provided in ANNEX 1, Figures D and E), or
- (iii) an application which shares a common priority document with the JPO application(s) (including PCT national phase application(s)) (examples are provided in ANNEX 1, Figures F, G, L, M and N), or
- *(iv)* a PCT national phase application where both the OMPIC application and the JPO application(s) are derived from a common PCT international application having no priority claim (an example is provided in ANNEX 1, Figure K).

## (b) At least one corresponding application exists in the JPO and has one or more claims that are determined to be patentable/allowable by the JPO.

The corresponding application(s) can be the application which forms the basis of the priority claim, an application which derived from the JPO application which forms the basis of the priority claim (e.g., a divisional application of the JPO application or an application which claims domestic priority to the JPO application (see Figure C in ANNEX 1), or an JPO national phase application of a PCT application (see Figures J, K, L, M and N in ANNEX 1).